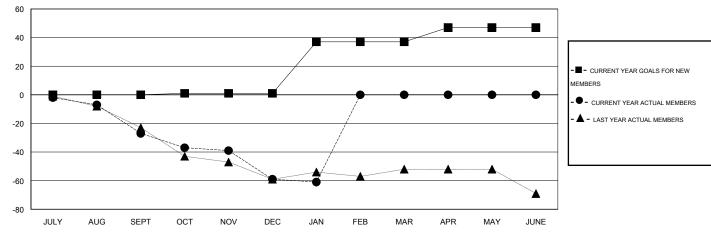

## GOALS AND ACTUAL MEMBERS CUMULATIVE

| DROPPED CLUBS: 1 |    |
|------------------|----|
| DROPPED MEMBERS  |    |
| DECEASED         | 7  |
| CLUB CANCELLED   | 19 |
| OTHER            | 56 |
| TOTAL            | 82 |